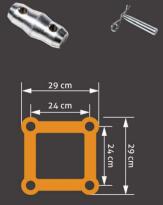

#### **TECHNICAL DATA**

Pipe diameter main pipe: 50mm Wall thickness: 2mm

Material: AlMgSi F31 / T6082
Pipe diameter brace: 20mm x 2mm
Conical connectors included in scope of delivery