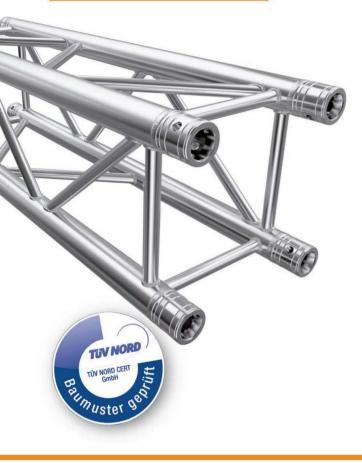

#### **GLOBAL TRUSS F34 TRUSS SYSTEM**

Global Truss represents the highest quality and reliability.

The Global Truss F34 is a 4-point truss system. This provides optimum volume and carrying capacity for its construction size and a tube diameter of only 50mm. This system is connected via a special conical connector system, which is joined together to a complete form fit by means of a copper hammer, creating optimal traction.

The Global Truss F34 finds application in trade fairs and shops, as well as in the event industry in general. It is also characterised by a minimum transport volume and the special lightweight design. The conical connectors are of course included in the scope of delivery - special designs and powder coatings can be carried out at short notice.